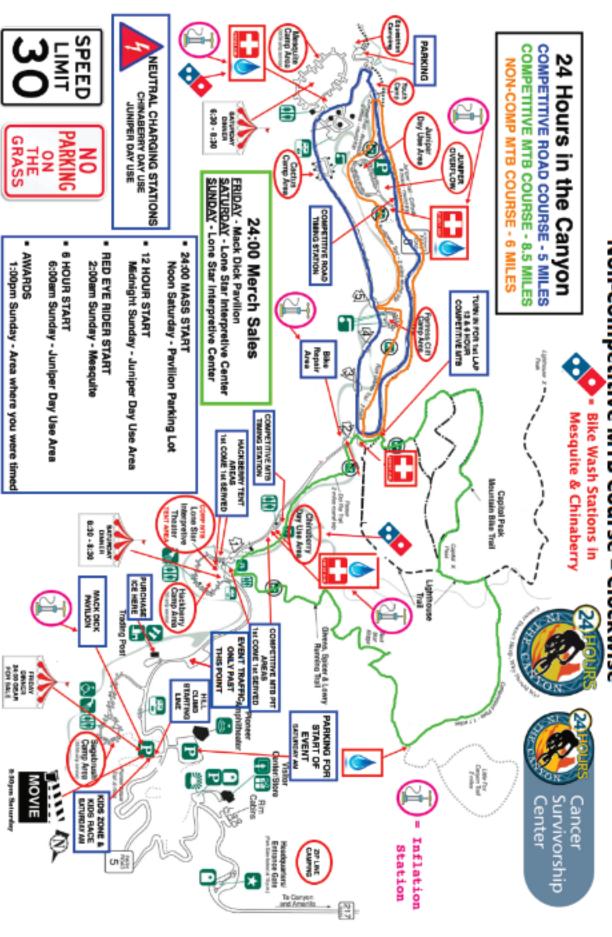

### ALCOHOL USE PROHIBITED

SPEED LIMIT
30 MPH

DO NOT PARK OR DRIVE ON GRASS!

#### **NEUTRAL CHARGING STATIONS**

JUNIPER & CHINABERRY/SOAPBERRY

#### MEDICAL ASSISTANCE

JUNIPER REST STOP, CHINABERRY/SOAPBERRY REST STOP, MESQUITE REST STOP, LIGHTHOUSE PARKING LOT

SPONSORED BY

# Competitive MTB Course = Counter Clockwise Non-Competitive MTB Course = Clockwise Road Course = Clockwise in inside lane

- Parking is limited, please carpool if possible
- Use extra parking lots (including Mack Dick Pavilion) for extra vehicles
- Helmets must be worn at all times while riding
- Please help keep Palo Duro Canyon State Park clean
- Lighting Requirements:
   MUST have at least 1 headlight and 1 red tail light turned on at dusk
- Use sunscreen to Prevent Skin Cancer. 12 FREE sunscreen dispensers are located around the Park provided by: