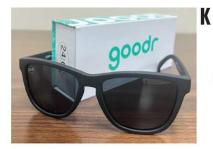

|                             | -    |
|-----------------------------|------|
| J. 24:00 BLANKET            | \$20 |
| K. 24:00 GOODR SUNGLASSES   | \$25 |
| L. 24:00 STICKER            | \$20 |
| M. KIDS T-SHIRT             | \$15 |
| N. SUNSET T-SHIRT           | \$20 |
| O. 24:00 FLAG               | \$25 |
| P. DRI FIT 24:00 LOGO SHIRT | \$25 |
| Q. LONG SLEEVE T-SHIRT      | \$25 |
|                             |      |