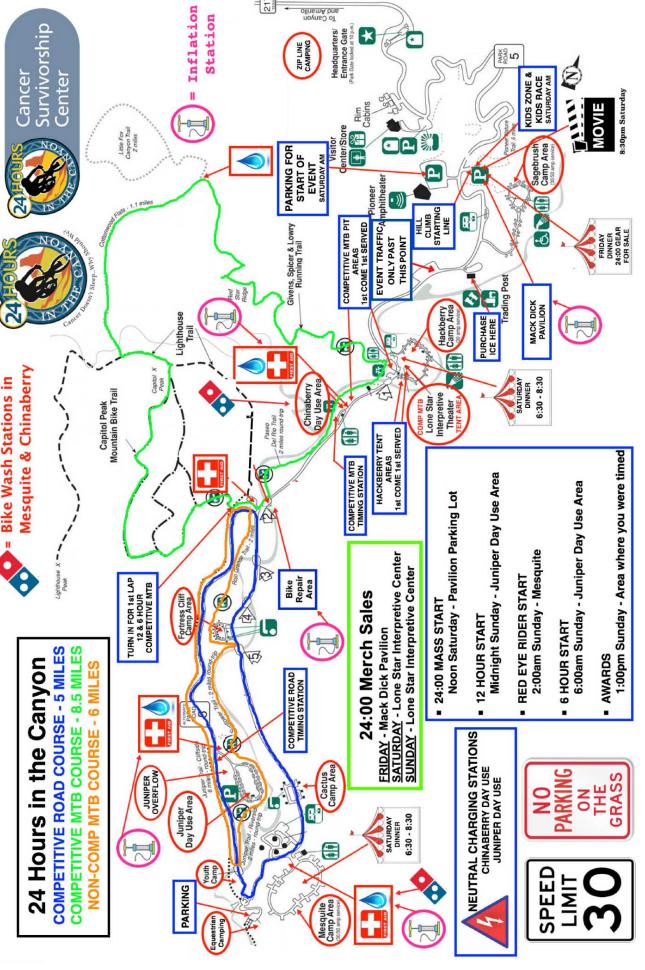

# Road Course = Clockwise in inside lane Non-Competitive MTB Course = Counter Clockwise Competitive MTB Course = Clockwise

- Parking is limited, please carpool if possible
- Use extra parking lots (including Mack Dick Pavilion) for extra vehicles
- Helmets must be worn at all times while riding
- Please help keep Palo Duro Canyon State Park clean
- Lighting Requirements:
   MUST have at least 1 headlight and 1 red tail light turned on at dusk
- Use sunscreen to Prevent Skin Cancer. 12 FREE sunscreen dispensers are located around the Park provided by:

#### **MEDICAL ASSISTANCE**

JUNIPER REST STOP, CHINABERRY/SOAPBERRY REST STOP, MESQUITE REST STOP, LIGHTHOUSE PARKING LOT SPONSORED BY

#### **NEUTRAL CHARGING STATIONS**

JUNIPER & CHINABERRY/SOAPBERRY

SPONSORED BY

MERCHANDISE: JUNE 3RD 4:00 PM - 9:00 PM MACK DICK PAVILION / JUNE 4TH 6:30 PM - 8:30 PM

#### MINOR BIKE REPAIR

ACROSS FROM LIGHTHOUSE PARKING LOT

SPONSORED BY

#### **MASS START EVENT**

SATURDAY, JUNE 4TH 12:00PM MACK DICK PAVILION

6 & 12 HOUR START

JUNIPER

## **ALCOHOL USE PROHIBITED**

SPEED LIMIT
30 MPH

DO NOT PARK OR DRIVE ON GRASS!